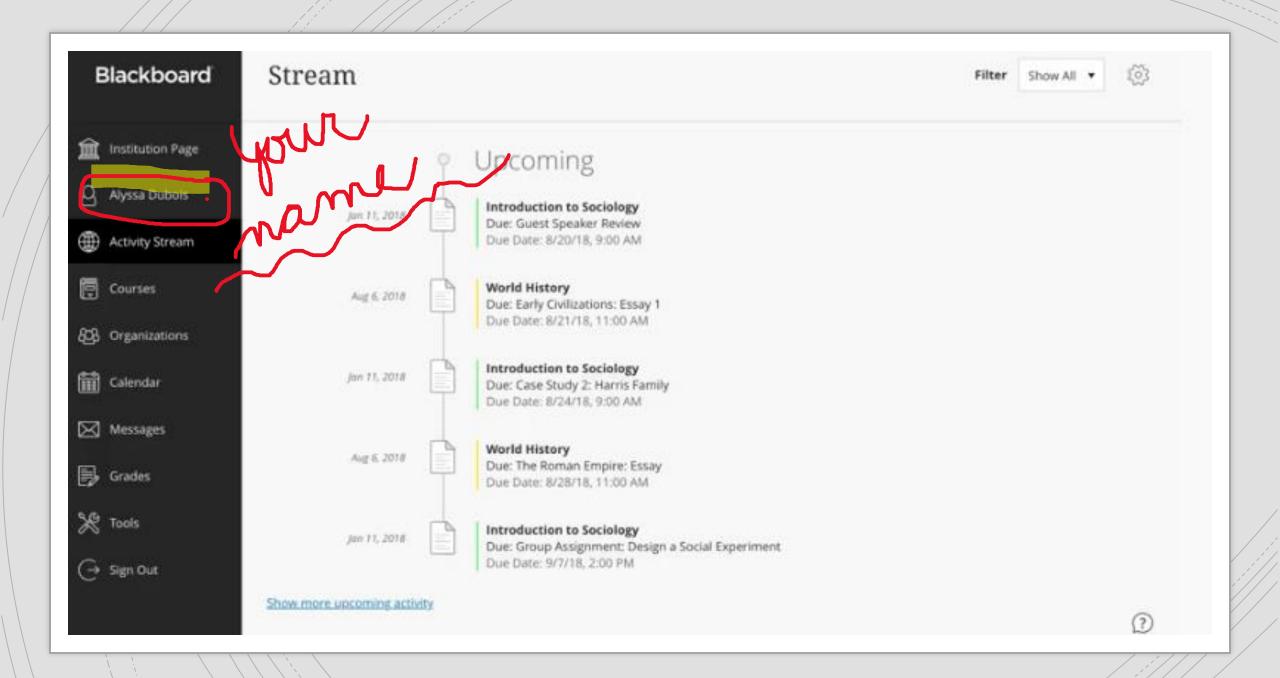

## Blackboard Learn For JRPLA Students

- 1. Go to www.phalen.blackboard.com
- 2. Type in username and password
- 3. Your STN # is both your username and password.



Username

**Password** 

Sign In

Forgot Password?



Your Home Page!











Jen Nagle Instructor

...

## **Details & Actions**

Roster

View everyone in your course

Blackboard Collaborate

Join session •

**Attendance** 

View your attendance

Groups • NEW

<u>View groups to join</u>

Announcements
No announcements

Books & Tools
View course & institution tools

## **Course Content**

Welcome Back to School Unit



Now you are in your class and your class teacher will take it from here! If you would like to learn more about blackboard, go to Blackboard Help for **Students**