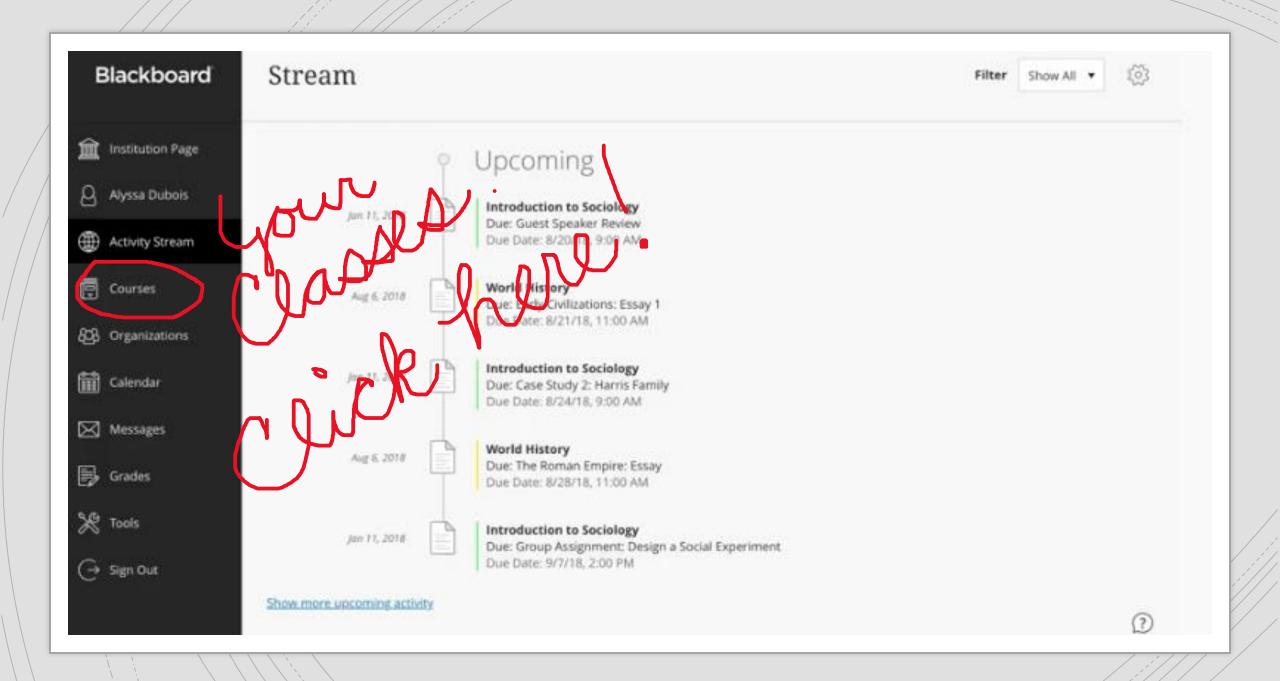

## Blackboard Learn For JRPLA Students

- 1. Go to www.phalen.blackboard.com
- 2. Type in username and password
- 3. Your STN # is both your username and password.



Username

**Password** 

Sign In

Forgot Password?



Your Home Page!











Jen Nagle Instructor

...

## **Details & Actions**

Roster

View everyone in your course

Blackboard Collaborate

Join session •

**Attendance** 

View your attendance

Groups • NEW

<u>View groups to join</u>

Announcements
No announcements

Books & Tools
View course & institution tools

## **Course Content**

Welcome Back to School Unit



Now you are in your class and your class teacher will take it from here! If you would like to learn more about blackboard, go to Blackboard Help for **Students**