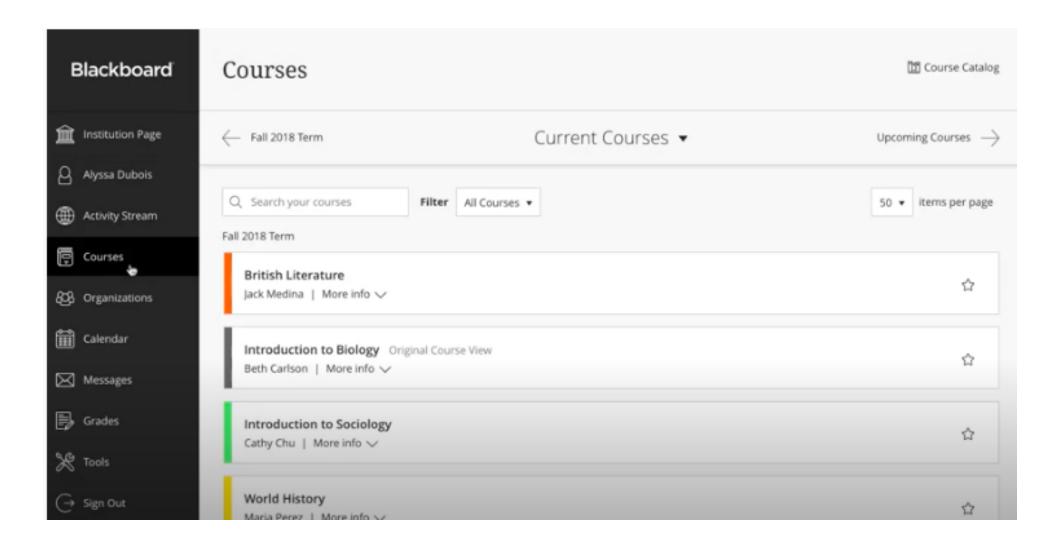

## **Course Content**

Welcome Back to School Unit

Now you are in your class and your class teacher will take it from here! If you would like to learn more about blackboard, go to Blackboard Help for **Students**