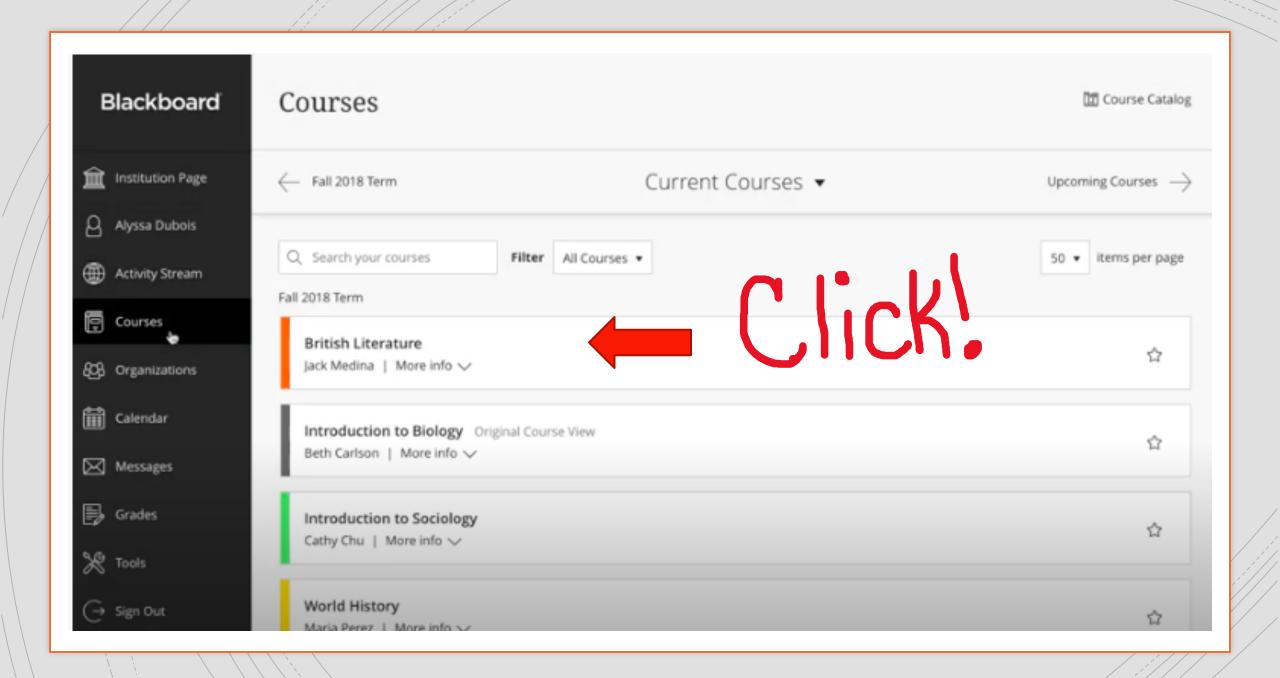

## Blackboard Learn For JRPLA Students

- 1. Go to www.phalen.blackboard.com
- 2. Type in username and password
- 3. Your STN # is both your username and password.

Username

**Password** 

Sign In

Forgot Password?